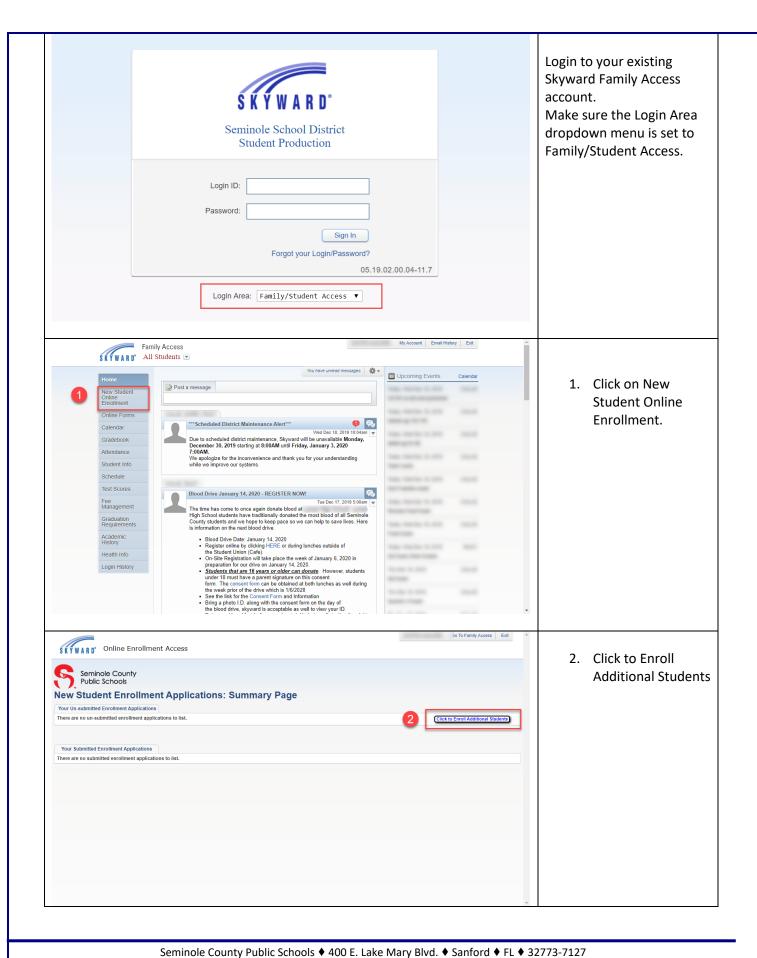

\*This guide is for parents that already have a Skyward Family Access account. If you are new to Seminole County or DO NOT have a Family Access account, please see our Parent Account Request guide.

Navigate to www.scps.us

On the home screen click on *Enroll In SCPS* 

Select the appropriate enrollment type. Complete steps 1, 2, and 3 on the district web site to find your zoned school and gather the necessary documents. Proceed to step 4. Navigate to the I have a Skyward Family Access Account-Please login

S

2