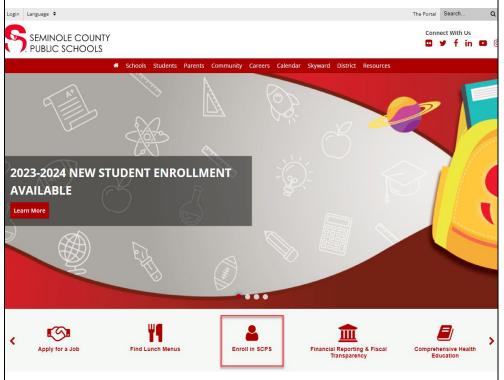

On the home screen click on *Enroll In SCPS* 

Select the appropriate enrollment type. Complete steps 1, 2, and 3 on the district web site to find your zoned school and gather the necessary documents. Proceed to step 4. Navigate to the I have a Skyward Family Access Account-Please login